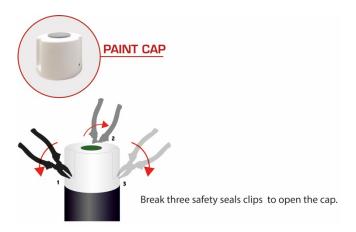

#### **INSTRUCTIONS FOR USE:**

1. Open the cap: break 3 safety seals-clips to open the cap.

2. Shake well before use the spray at least 1 minute, until the internal balls can move freely. It's recommended to shake the product even during use.